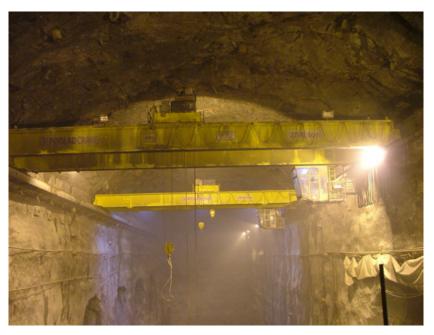

Siah Bishe Dam EOT Cranes 25/5 Ton 2 Sets

Extreme heavy duty cranes Installed on the hard condition of underground with so many explosion on this environment the cranes did the perfect job to help the client continue working The cranes were designed to work on two different spans.