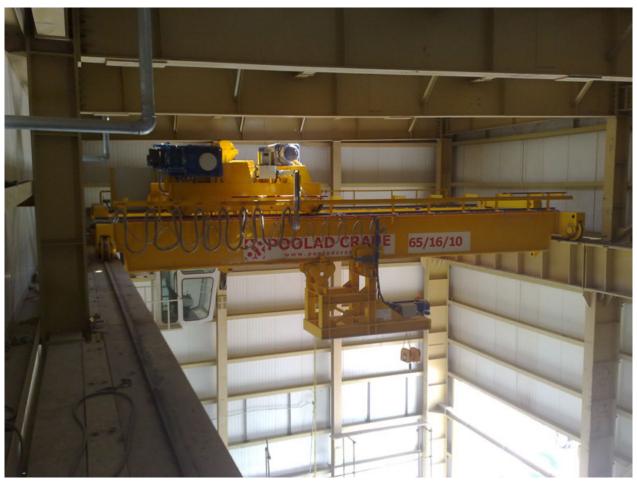

## **Cranes for Special Purpose**

65/16/10 Ton Crane and other 8 Sets cranes for export to Iraq