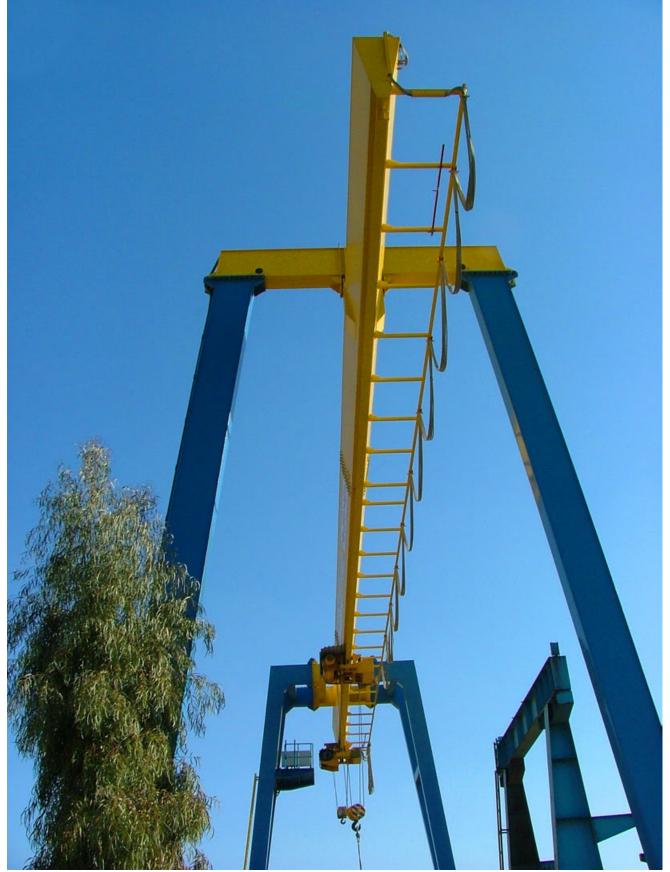

## Installation of Heavy Cranes

Installation and delivery of crane at site without shutting down the site with highest safety possible

## **Shipment of Heavy Cranes**

A SUCCESS STORY - Shipment Based on the Safety Regulations