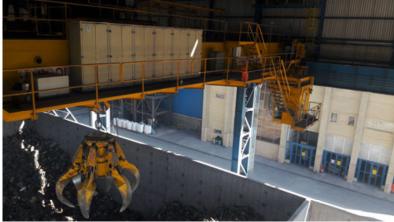

## **Furnace Bay – Charging Cranes**

Scrap Charging Crane 110/40/10 Ton x 30 meters

### **Furnace Bay – Charging Cranes**

High Quality Products Using first class components

Our cranes are equipped with high-Tech electrical system and control units which will be in accordance of the high precious needs of steel mill industries.