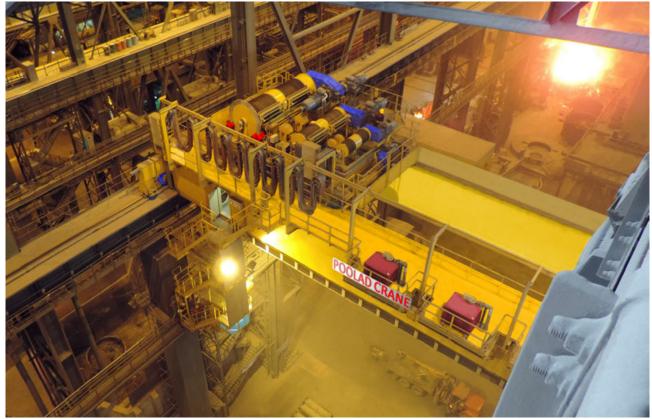

## **Furnace Bay – Charging Cranes**

Scrap Charging Crane 110/40/10 Ton x 30 meters

### **Furnace Bay – Charging Cranes**

High Quality Products Using first class components

Our cranes are equipped with high-Tech electrical system and control units which will be in accordance of the high precious needs of steel mill industries.