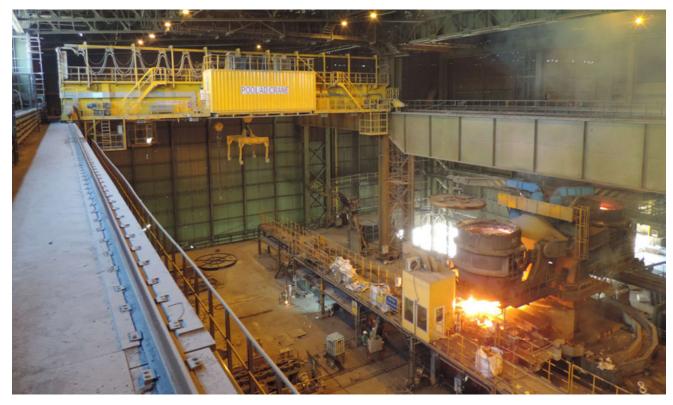

#### 320/110/40 Ton - Ladle Crane

In May 2017 one of the biggest and hardest refurbishment and reinforcement of the heaviest crane structure on the steel mill, the a four girder ladle crane 320/110/40 Ton, was executed by our team, the desired time schedule of project was kept and the crane was tested by 400 Ton after refurbishments and get back to work successfully.

The main point of this hard job was that the crane was not dismantled for repair works and all the activities were done, when the crane was still on the runways.

The crane was fixed with a strong supporting structure, while the crane repair works was ongoing. The main trolley and the auxiliary trolley with the weight of 250,000 Kg were lifted and were fixed.

The collaboration of all team lead the project to one of the other successful stories in the history of Poolad Crane.