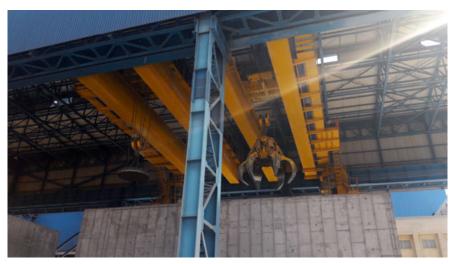

#### Scrap Yard Cranes – Magnet / Grab

Scrap Yard Cranes are one of the most important and extreme heavy-duty types of cranes in a steel mill.

Scrap Yard Cranes are normally equipped with Magnet or Grab or both of them at the same time, based on the choice of customers, and the exclusive specification and requirements of design.

Classification of Scrap yard cranes are mainly A7-M7 & A8-M8

Poolad Crane's Scrap Yard Cranes will meet all of the standards requirements and also will be fit with the extreme conditions and environment of the scrap yard of steel mill industries.