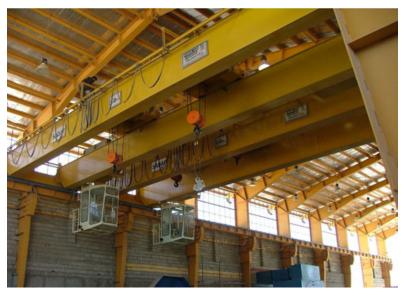

## **Furnace Bay – Charging Cranes**

Scrap Charging Crane 110/40/10 Ton x 30 meters

### **Furnace Bay – Charging Cranes**

High Quality Products Using first class components

Our cranes are equipped with high-Tech electrical system and control units which will be in accordance of the high precious needs of steel mill industries.