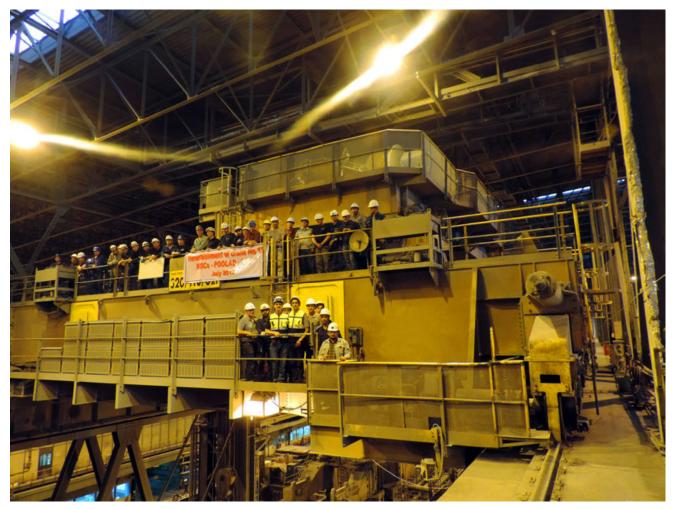

#### 320/110/40 Ton - Ladle Crane

In May 2017 one of the biggest and hardest refurbishment and reinforcement of the heaviest crane structure on the steel mill, the a four girder ladle crane 320/110/40 Ton, was executed by our team, the desired time schedule of project was kept and the crane was tested by 400 Ton after refurbishments and get back to work successfully.

The main point of this hard job was that the crane was not dismantled for repair works and all the activities were done, when the crane was still on the runways.

The crane was fixed with a strong supporting structure, while the crane repair works was ongoing. The main trolley and the auxiliary trolley with the weight of 250,000 Kg were lifted and were fixed.

The collaboration of all team lead the project to one of the other successful stories in the history of Poolad Crane.