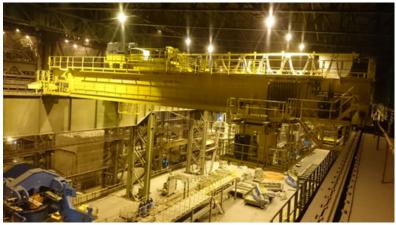

## **Furnace Bay – Charging Cranes**

Scrap Charging Crane 110/40/10 Ton x 30 meters

### **Furnace Bay – Charging Cranes**

High Quality Products Using first class components

Our cranes are equipped with high-Tech electrical system and control units which will be in accordance of the high precious needs of steel mill industries.