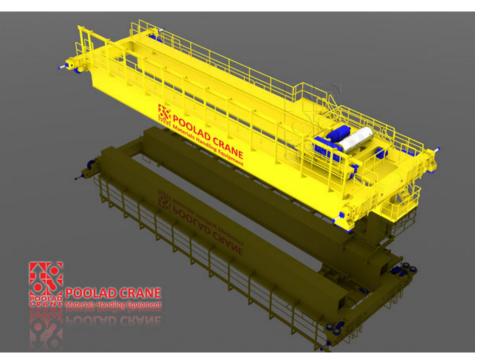

## **Furnace Bay – Charging Cranes**

Scrap Charging Crane 110/40/10 Ton x 30 meters

### **Furnace Bay – Charging Cranes**

High Quality Products Using first class components

Our cranes are equipped with high-Tech electrical system and control units which will be in accordance of the high precious needs of steel mill industries.