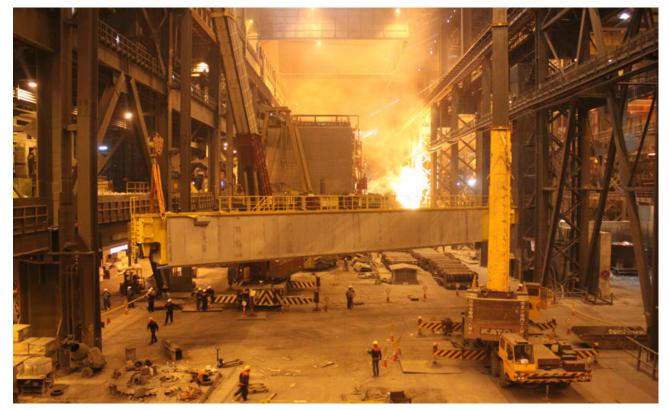

## **Furnace Bay – Charging Cranes**

Scrap Charging Crane 110/40/10 Ton x 30 meters

### **Furnace Bay – Charging Cranes**

High Quality Products Using first class components

Our cranes are equipped with high-Tech electrical system and control units which will be in accordance of the high precious needs of steel mill industries.