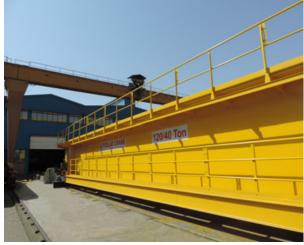

s are normally equipped with Magnet or Grab or both of them at the same time, based on the choice of customers, and the exclusive specification and requirements of design.

Classification of Scrap yard cranes are mainly A7-M7 & A8-M8

Poolad Crane's Scrap Yard Cranes will meet all of the standards requirements and also will be fit with the extreme conditions and environment of the scrap yard of steel mill industries.



#### **Tundish Cranes with Movable Cabins**





As in some of the steel mill cranes the perfect view of the operators from the Cabin is required and as the wide span of the cranes, then the moveable operator's Cabin will be designed, which allows the cabin to move all along the span of crane, separately and independent to the trolley frame to be on the right position







#### 320/110/40 Ton - Ladle Crane







In May 2017 one of the biggest and hardest refurbishment and reinforcement of the heaviest crane structure on the steel mill, the a four girder ladle crane 320/110/40 Ton, was executed by our team, the desired time schedule of project was kept and the crane was tested by 400 Ton after refurbishments and get back to work successfully.

The main point of this hard job was that the crane was not dismantled for repair works and all the activities were done, when the crane was still on the runways.

The crane was fixed with a strong supporting structure, while the crane repair works was ongoing. The main trolley and the auxiliary trolley with the weight of 250,000 Kg were lifted and were fixed.

The collaboration of all team lead the project to one of