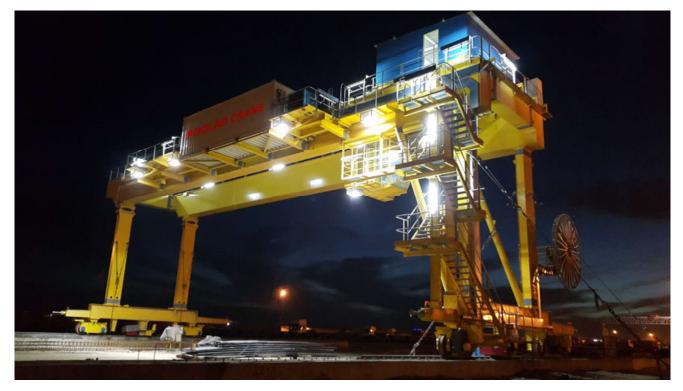

#### **Goliath Gantry Cranes – Coil Handling**

One of our favorite and special products is the Gantry Crane at any size, any capacity and Speeds for all industrial application and extreme heavy duties.

Design, Production and Fabrication are based on the latest technology and the state of the art.

We also have successfully installed the Biggest Coil Handling Gantry Crane of Steel Mills in Iran.

Our Products will be adapted for any application, ambient, conditions and also custom needs of our customers.