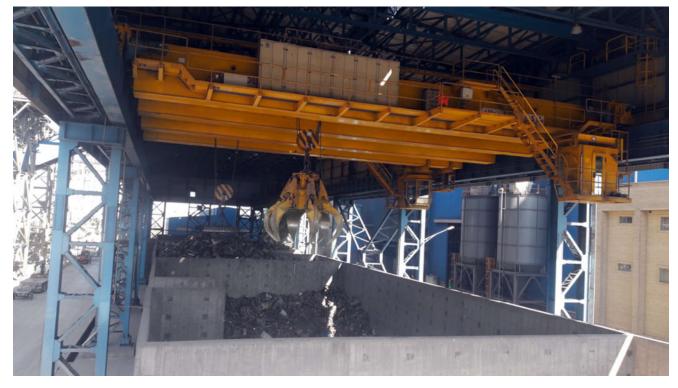

#### Scrap Yard Cranes – Magnet / Grab

Scrap Yard Cranes are one of the most important and extreme heavy-duty types of cranes in a steel mill.

Scrap Yard Cranes are normally equipped with Magnet or Grab or both of them at the same time, based on the choice of customers, and the exclusive specification and requirements of design.

Classification of Scrap yard cranes are mainly A7-M7 & A8-M8

Poolad Crane's Scrap Yard Cranes will meet all of the standards requirements and also will be fit with the extreme conditions and environment of the scrap yard of steel mill industries.