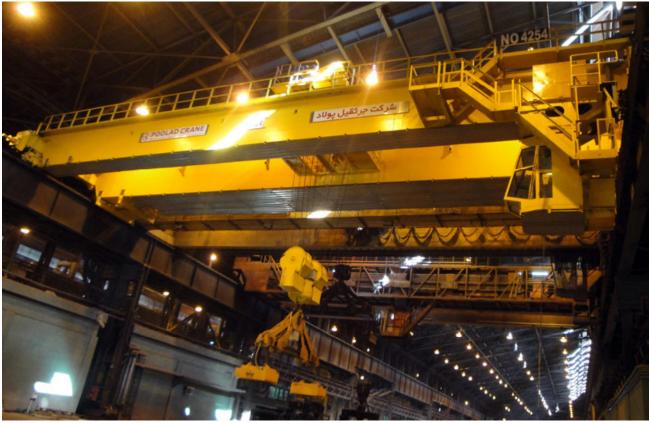

## **Furnace Bay – Charging Cranes**

Scrap Charging Crane 110/40/10 Ton x 30 meters

### **Furnace Bay – Charging Cranes**

High Quality Products Using first class components

Our cranes are equipped with high-Tech electrical system and control units which will be in accordance of the high precious needs of steel mill industries.