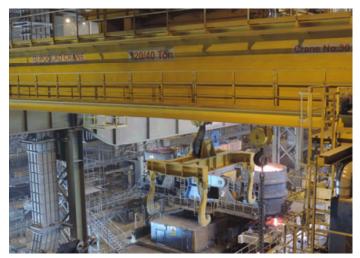

#### 320/110/40 Ton - Ladle Crane

In May 2017 one of the biggest and hardest refurbishment and reinforcement of the heaviest crane structure on the steel mill, the a four girder ladle crane 320/110/40 Ton, was executed by our team, the desired time schedule of project was kept and the crane was tested by 400 Ton after refurbishments and get back to work successfully.

The main point of this hard job was that the crane was not dismantled for repair works and all the activities were done, when the crane was still on the runways.

The crane was fixed with a strong supporting structure, while the crane repair works was ongoing. The main trolley and the auxiliary trolley with the weight of 250,000 Kg were lifted and were fixed.

The collaboration of all team lead the project to one of the other successful stories in the history of Poolad Crane.