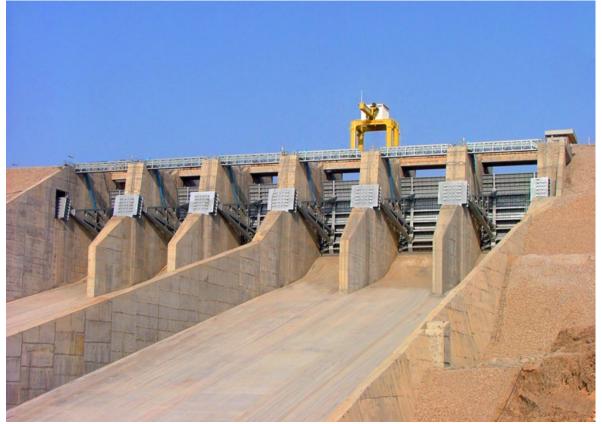

## Dam Spillway Gantry Cranes

Dam Crane – Gantry Crane 40/3.2 Ton – with 8 meters outreach access for gate maintenance

### **Gantry Cranes for Precious Lifting**

Dam– Gantry Crane 40/5 Ton with 50 meters lifting height for installation of the pipes of dam.