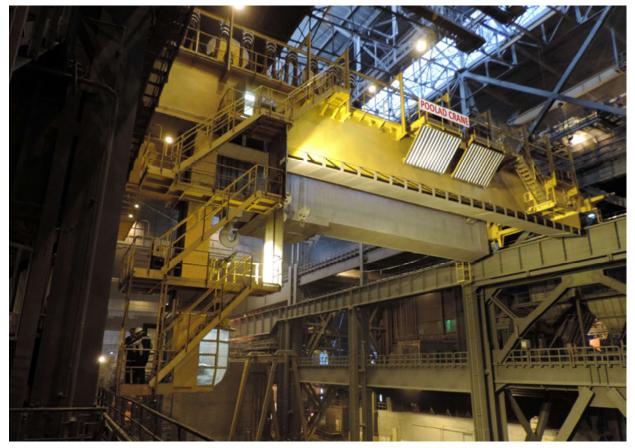

#### **Tundish Cranes with Movable Cabins**

As in some of the steel mill cranes the perfect view of the operators from the Cabin is required and as the wide span of the cranes, then the moveable operator's Cabin will be designed, which allows the cabin to move all along the span of crane, separately and independent to the trolley frame to be on the right position