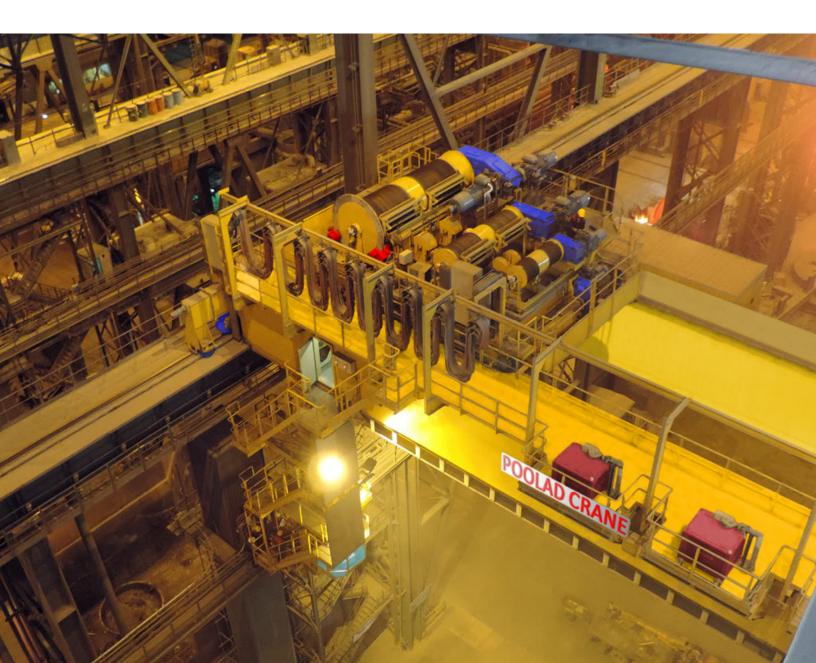

## **Furnace Bay – Charging Cranes**

Scrap Charging Crane 110/40/10 Ton x 30 meters

### **Furnace Bay – Charging Cranes**

High Quality Products Using first class components

Our cranes are equipped with high-Tech electrical system and control units which will be in accordance of the high precious needs of steel mill industries.