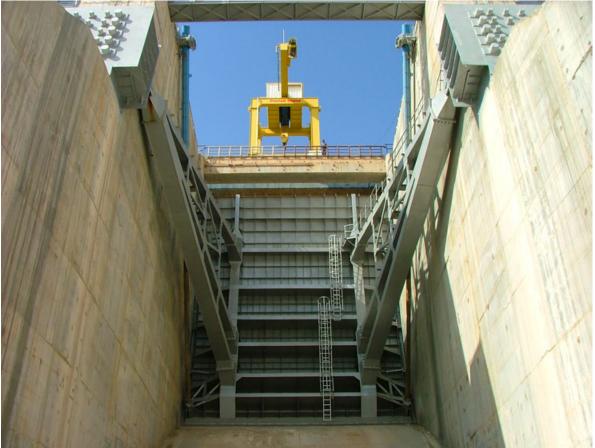

## Dam Spillway Gantry Cranes

Dam Crane – Gantry Crane 40/3.2 Ton – with 8 meters outreach access for gate maintenance

### **Gantry Cranes for Precious Lifting**

Dam– Gantry Crane 40/5 Ton with 50 meters lifting height for installation of the pipes of dam.