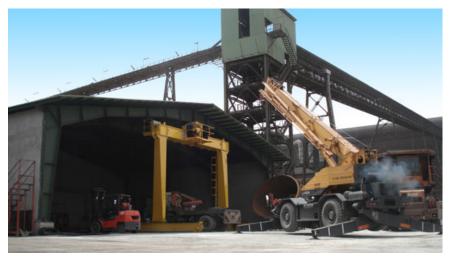

#### Scrap Yard Cranes – Magnet / Grab

Scrap Yard Cranes are one of the most important and extreme heavy-duty types of cranes in a steel mill.

Scrap Yard Cranes are normally equipped with Magnet or Grab or both of them at the same time, based on the choice of customers, and the exclusive specification and requirements of design.

Classification of Scrap yard cranes are mainly A7-M7 & A8-M8

Poolad Crane's Scrap Yard Cranes will meet all of the standards requirements and also will be fit with the extreme conditions and environment of the scrap yard of steel mill industries.