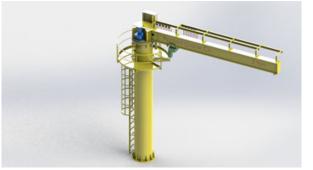

## **Furnace Bay – Charging Cranes**

Scrap Charging Crane 110/40/10 Ton x 30 meters

### **Furnace Bay – Charging Cranes**

High Quality Products Using first class components

Our cranes are equipped with high-Tech electrical system and control units which will be in accordance of the high precious needs of steel mill industries.