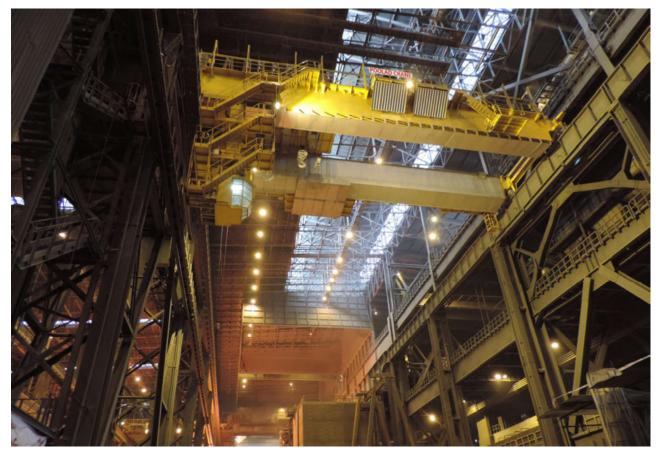

## **Furnace Bay – Charging Cranes**

Scrap Charging Crane 110/40/10 Ton x 30 meters

### **Furnace Bay – Charging Cranes**

High Quality Products Using first class components

Our cranes are equipped with high-Tech electrical system and control units which will be in accordance of the high precious needs of steel mill industries.