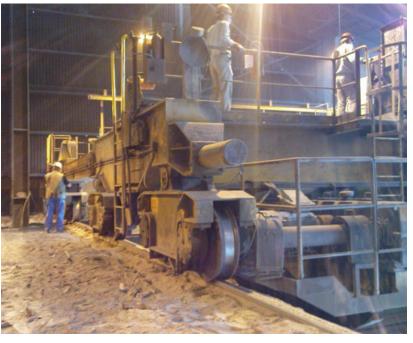

#### **First Class Engineering Services**

We present to our special steel mill clients our first class engineering services, one of the biggest issue in this field was the upgrading, refurbishment and capacity increasing of 3-sets of charging cranes in steel mill from 275-Ton to 300-Ton, the project was done according to the needs and technical requirements of the client.

Upgrading and presenting the solution to solve the problems of scrap charging cranes 100/25-Ton in steel mill.