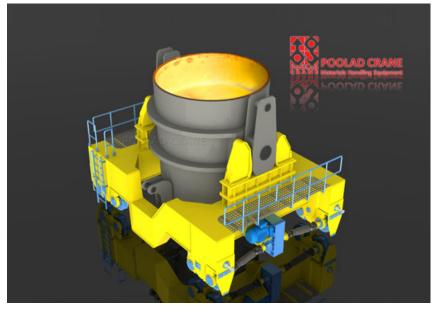

#### **Tundish Cranes with Movable Cabins**

As in some of the steel mill cranes the perfect view of the operators from the Cabin is required and as the wide span of the cranes, then the moveable operator's Cabin will be designed, which allows the cabin to move all along the span of crane, separately and independent to the trolley frame to be on the right position