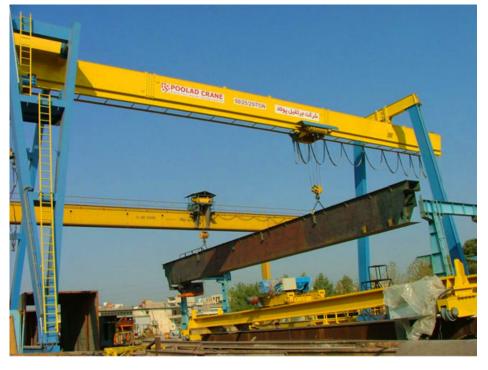

## **Furnace Bay – Charging Cranes**

Scrap Charging Crane 110/40/10 Ton x 30 meters

### **Furnace Bay – Charging Cranes**

High Quality Products Using first class components

Our cranes are equipped with high-Tech electrical system and control units which will be in accordance of the high precious needs of steel mill industries.