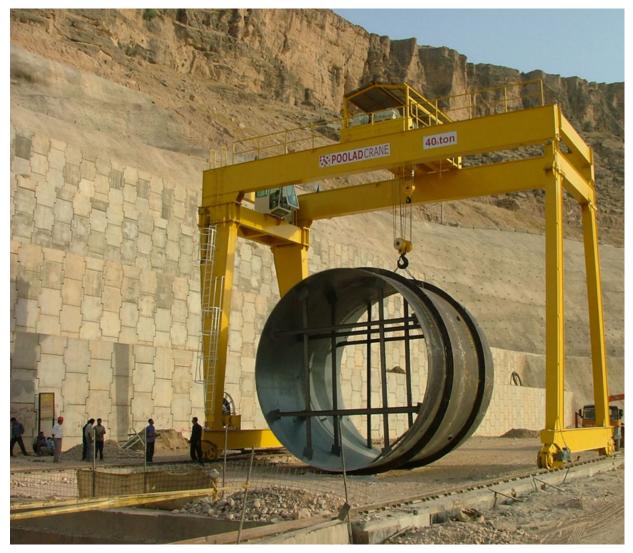

#### **Goliath Gantry Cranes – Coil Handling**

One of our favorite and special products is the Gantry Crane at any size, any capacity and Speeds for all industrial application and extreme heavy duties.

Design, Production and Fabrication are based on the latest technology and the state of the art.

We also have successfully installed the Biggest Coil Handling Gantry Crane of Steel Mills in Iran.

Our Products will be adapted for any application, ambient, conditions and also custom needs of our customers.