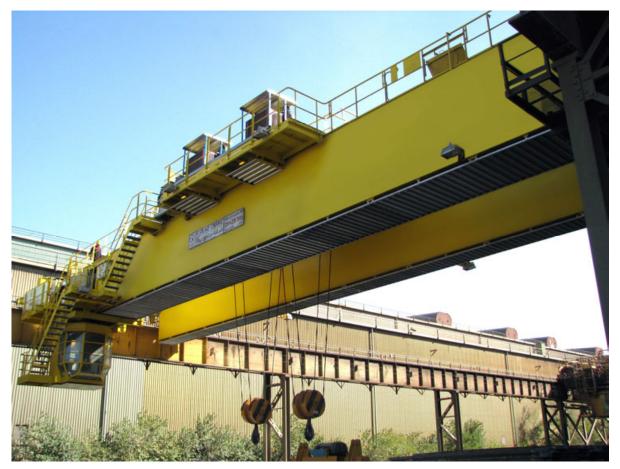

## **Furnace Bay – Charging Cranes**

Scrap Charging Crane 110/40/10 Ton x 30 meters

### **Furnace Bay – Charging Cranes**

High Quality Products Using first class components

Our cranes are equipped with high-Tech electrical system and control units which will be in accordance of the high precious needs of steel mill industries.