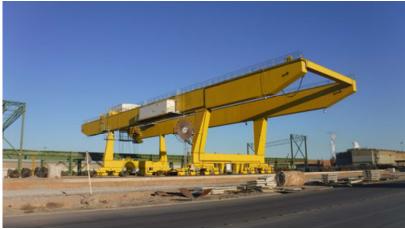

## Multi-Purpose Gantry Cranes

Poolad Crane Co. – Gantry Crane 50-Ton – Length of Girder 36 meters

### **Complete Manufacturing Facilities**

Gantry Cranes at Poolad Crane's factory 50 Ton x 36 meters 20 Ton x 36 meters

Heavy Lathe Machine Machining line For manufacturing of heavy duty cranes drums

Complete range of machines and equipment for manufacturing of heavy duty cranes